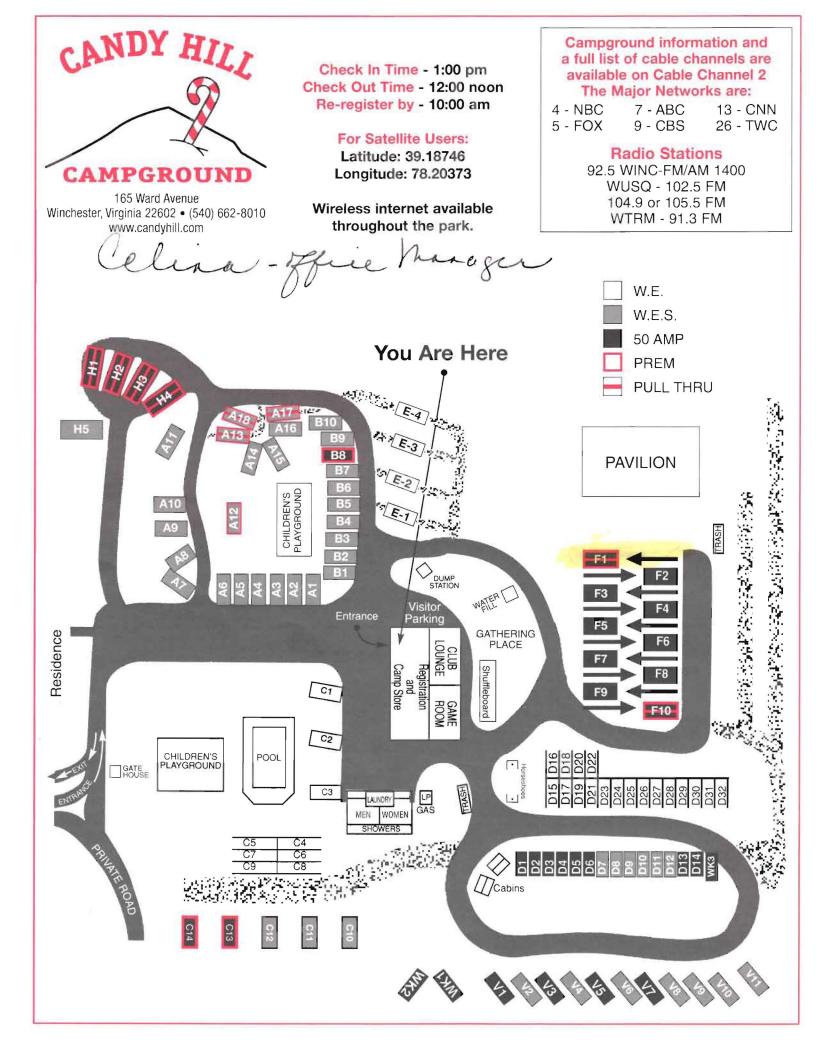

## CANDY HILL CAMPGROUND

165 WARD AVE

JUN 5 14 - 1:25 PM

ALVIN/DALE BRUSS

411 N 6TH ST #2158

EMERY, SD 57332

**WINCHESTER VA 22602** 

TOLL FREE #: 800-462-0545 PH # 540-662-8010

Registration: P00107045924 Type of Unit: 5W

Site Number: F01

License No:

Arrival: JUN 5 14

Group Name:

Departure: JUN 8 14

Nights: 3

Ph: 4103369659

| Туре                                  | Trans. Date | Subtotal | Total  | Payments | Balance |
|---------------------------------------|-------------|----------|--------|----------|---------|
| WATER, ELEC, SEWER - PREM 50 -        | APR 28 14   |          |        |          |         |
| Start: JUN 5 14 - End: JUN 8 14       |             | 153.00   |        |          |         |
| Persons: 2                            |             |          |